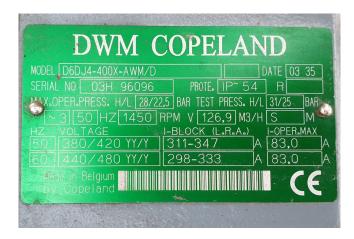

### **Specifications**

| Brand                    | DWM                   |
|--------------------------|-----------------------|
| Туре                     | D6DJ4-400X-AWM/D (x3) |
|                          | & D6DJ-400X-AWM (x1)  |
| Refrigerant              | Freon                 |
| kW at 0°C/+40°C          | 413,8                 |
| kW at -5ºC/+40ºC         | 346,0                 |
| kW at -10°C/+40°C        | 287,0                 |
| kW at -20°C/+40°C        | 191,9                 |
| kW at -30°C/+40°C        | 121,4                 |
| On steel base frame      | ✓                     |
| Pressure safety switches | /                     |
| Hp/Lp/Op                 |                       |
| Pressure gauges          | /                     |
| Hp/Lp/Op                 |                       |
| Condensing pressure      | /                     |
| switches                 |                       |
| Oil level system AC&R    | ✓                     |
| Control panel            | ✓                     |
| m3 / h                   | 507,6                 |
| Package / Rack           | /                     |
| Sizes                    | 2850x1020x1930 mm     |
|                          | (LxWxH)               |
| Stock                    | 1                     |
|                          |                       |

### Used DWM D6DJ4-400X-AWM/D (x3) & D6DJ-400X-AWM (x1)

Used DWM D6DJ4-400X-AWM/D & D6DJ-400X-AWM compressor rack on Freon. Complete with 3 D6DJ4-400X-AWM/D & 1 D6DJ-400X-AWM semi-hermetic reciprocating compressors, pressure and safety switches/gauges, control box and a Janitza UMG 96 display.