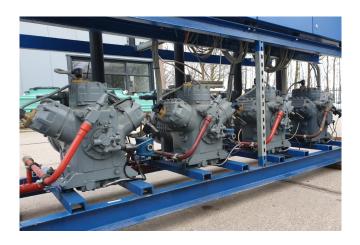

### Used DWM D6DJ4-400X-AWM/D (x3) & D6DJ-400X-AWM (x1)

Used DWM D6DJ4-400X-AWM/D & D6DJ-400X-AWM compressor rack on Freon. Complete with 3 D6DJ4-400X-AWM/D & 1 D6DJ-400X-AWM semi-hermetic reciprocating compressors, pressure and safety switches/gauges, control box and a Janitza UMG 96 display.