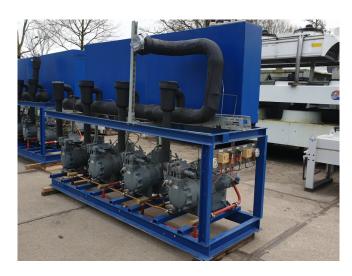

### Used DWM D6DJ4-400X-AWM/D (x3) & D6DJ-400X-AWM (x1)

Used DWM D6DJ4-400X-AWM/D & D6DJ-400X-AWM compressor rack on Freon. Complete with 3 D6DJ4-400X-AWM/D & 1 D6DJ-400X-AWM semi-hermetic reciprocating compressors, pressure and safety switches/gauges, control box and a Janitza UMG 96 display.