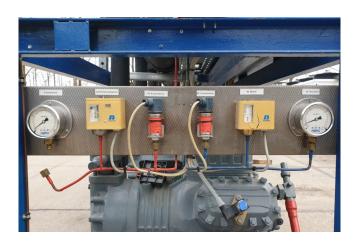

### Used DWM D6DJ4-400X-AWM/D (x3) & D6DJ-400X-AWM (x1)

Used DWM D6DJ4-400X-AWM/D & D6DJ-400X-AWM compressor rack on Freon. Complete with 3 D6DJ4-400X-AWM/D & 1 D6DJ-400X-AWM semi-hermetic reciprocating compressors, pressure and safety switches/gauges, control box and a Janitza UMG 96 display.