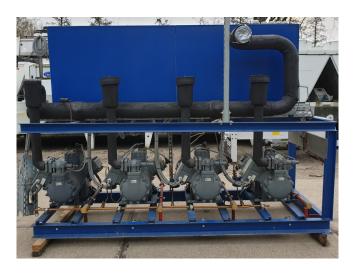

### Used DWM D6DJ4-400X-AWM/D (x3) & D6DJ-400X-AWM (x1)

Used DWM D6DJ4-400X-AWM/D & D6DJ-400X-AWM compressor rack on Freon. Complete with 3 D6DJ4-400X-AWM/D & 1 D6DJ-400X-AWM semi-hermetic reciprocating compressors, pressure and safety switches/gauges, control box and a Janitza UMG 96 display.