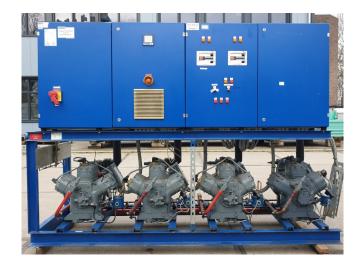

### Used DWM D6DJ4-400X-AWM/D (x3) & D6DJ-400X-AWM (x1)

Used DWM D6DJ4-400X-AWM/D & D6DJ-400X-AWM compressor rack on Freon. Complete with 3 D6DJ4-400X-AWM/D & 1 D6DJ-400X-AWM semi-hermetic reciprocating compressors, pressure and safety switches/gauges, control box and a Janitza UMG 96 display.