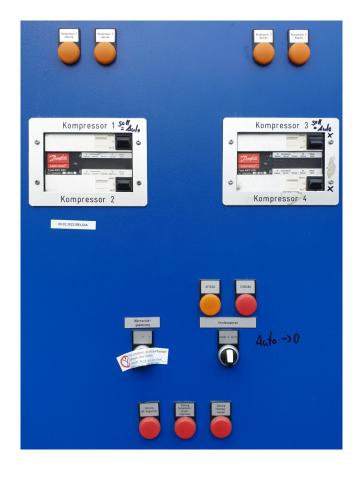

### Used DWM D6DJ4-400X-AWM/D (x3) & D6DJ-400X-AWM (x1)

Used DWM D6DJ4-400X-AWM/D & D6DJ-400X-AWM compressor rack on Freon. Complete with 3 D6DJ4-400X-AWM/D & 1 D6DJ-400X-AWM semi-hermetic reciprocating compressors, pressure and safety switches/gauges, control box and a Janitza UMG 96 display.