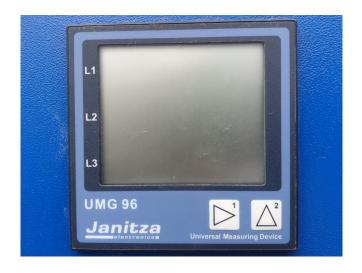

### Used DWM D6DJ4-400X-AWM/D (x3) & D6DJ-400X-AWM (x1)

Used DWM D6DJ4-400X-AWM/D & D6DJ-400X-AWM compressor rack on Freon. Complete with 3 D6DJ4-400X-AWM/D & 1 D6DJ-400X-AWM semi-hermetic reciprocating compressors, pressure and safety switches/gauges, control box and a Janitza UMG 96 display.