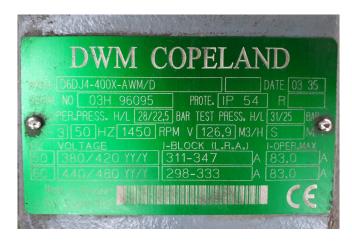

### **Specifications**

| Brand                    | DWM                   |
|--------------------------|-----------------------|
| Туре                     | D6DJ4-400X-AWM/D (x3) |
|                          | & D6DJ-400X-AWM (x1)  |
| Refrigerant              | Freon                 |
| kW at 0°C/+40°C          | 413,8                 |
| kW at -5ºC/+40ºC         | 346,0                 |
| kW at -10°C/+40°C        | 287,0                 |
| kW at -20°C/+40°C        | 191,9                 |
| kW at -30°C/+40°C        | 121,4                 |
| On steel base frame      | ✓                     |
| Pressure safety switches | /                     |
| Hp/Lp/Op                 |                       |
| Pressure gauges          | /                     |
| Hp/Lp/Op                 |                       |
| Condensing pressure      | /                     |
| switches                 |                       |
| Oil level system AC&R    | ✓                     |
| Control panel            | ✓                     |
| m3 / h                   | 507,6                 |
| Package / Rack           | /                     |
| Sizes                    | 2850x1020x1930 mm     |
|                          | (LxWxH)               |
| Stock                    | 1                     |
|                          |                       |

### Used DWM D6DJ4-400X-AWM/D (x3) & D6DJ-400X-AWM (x1)

Used DWM D6DJ4-400X-AWM/D & D6DJ-400X-AWM compressor rack on Freon. Complete with 3 D6DJ4-400X-AWM/D & 1 D6DJ-400X-AWM semi-hermetic reciprocating compressors, pressure and safety switches/gauges, control box and a Janitza UMG 96 display.