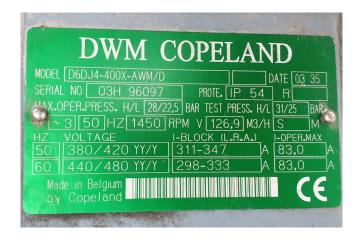

### **Specifications**

| Brand                    | DWM                   |
|--------------------------|-----------------------|
| Туре                     | D6DJ4-400X-AWM/D (x3) |
|                          | & D6DJ-400X-AWM (x1)  |
| Refrigerant              | Freon                 |
| kW at 0°C/+40°C          | 413,8                 |
| kW at -5ºC/+40ºC         | 346,0                 |
| kW at -10°C/+40°C        | 287,0                 |
| kW at -20°C/+40°C        | 191,9                 |
| kW at -30°C/+40°C        | 121,4                 |
| On steel base frame      | ✓                     |
| Pressure safety switches | /                     |
| Hp/Lp/Op                 |                       |
| Pressure gauges          | /                     |
| Hp/Lp/Op                 |                       |
| Condensing pressure      | /                     |
| switches                 |                       |
| Oil level system AC&R    | ✓                     |
| Control panel            | ✓                     |
| m3 / h                   | 507,6                 |
| Package / Rack           | /                     |
| Sizes                    | 2850x1020x1930 mm     |
|                          | (LxWxH)               |
| Stock                    | 1                     |
|                          |                       |

### Used DWM D6DJ4-400X-AWM/D (x3) & D6DJ-400X-AWM (x1)

Used DWM D6DJ4-400X-AWM/D & D6DJ-400X-AWM compressor rack on Freon. Complete with 3 D6DJ4-400X-AWM/D & 1 D6DJ-400X-AWM semi-hermetic reciprocating compressors, pressure and safety switches/gauges, control box and a Janitza UMG 96 display.