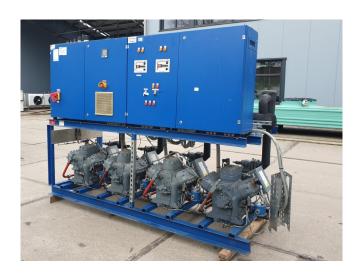

### Used DWM D6DJ4-400X-AWM/D (x3) & D6DJ-400X-AWM (x1)

Used DWM D6DJ4-400X-AWM/D & D6DJ-400X-AWM compressor rack on Freon. Complete with 3 D6DJ4-400X-AWM/D & 1 D6DJ-400X-AWM semi-hermetic reciprocating compressors, pressure and safety switches/gauges, control box and a Janitza UMG 96 display.