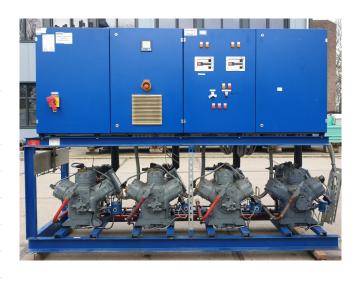

### Used DWM D6DJ4-400X-AWM/D (x3) & D6DJ-400X-AWM (x1)

Used DWM D6DJ4-400X-AWM/D & D6DJ-400X-AWM compressor rack on Freon. Complete with 3 D6DJ4-400X-AWM/D & 1 D6DJ-400X-AWM semi-hermetic reciprocating compressors, pressure and safety switches/gauges, control box and a Janitza UMG 96 display.