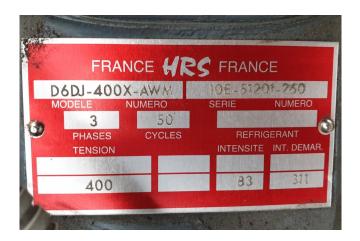

### **Specifications**

| Brand                    | DWM                   |
|--------------------------|-----------------------|
| Туре                     | D6DJ4-400X-AWM/D (x3) |
|                          | & D6DJ-400X-AWM (x1)  |
| Refrigerant              | Freon                 |
| kW at 0°C/+40°C          | 413,8                 |
| kW at -5ºC/+40ºC         | 346,0                 |
| kW at -10°C/+40°C        | 287,0                 |
| kW at -20°C/+40°C        | 191,9                 |
| kW at -30°C/+40°C        | 121,4                 |
| On steel base frame      | ✓                     |
| Pressure safety switches | /                     |
| Hp/Lp/Op                 |                       |
| Pressure gauges          | /                     |
| Hp/Lp/Op                 |                       |
| Condensing pressure      | /                     |
| switches                 |                       |
| Oil level system AC&R    | ✓                     |
| Control panel            | ✓                     |
| m3 / h                   | 507,6                 |
| Package / Rack           | /                     |
| Sizes                    | 2850x1020x1930 mm     |
|                          | (LxWxH)               |
| Stock                    | 1                     |
|                          |                       |

### Used DWM D6DJ4-400X-AWM/D (x3) & D6DJ-400X-AWM (x1)

Used DWM D6DJ4-400X-AWM/D & D6DJ-400X-AWM compressor rack on Freon. Complete with 3 D6DJ4-400X-AWM/D & 1 D6DJ-400X-AWM semi-hermetic reciprocating compressors, pressure and safety switches/gauges, control box and a Janitza UMG 96 display.