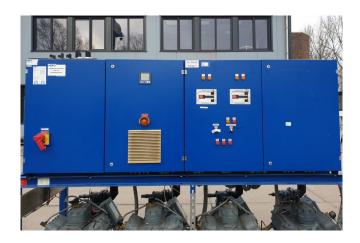

### Used DWM D6DJ4-400X-AWM/D (x3) & D6DJ-400X-AWM (x1)

Used DWM D6DJ4-400X-AWM/D & D6DJ-400X-AWM compressor rack on Freon. Complete with 3 D6DJ4-400X-AWM/D & 1 D6DJ-400X-AWM semi-hermetic reciprocating compressors, pressure and safety switches/gauges, control box and a Janitza UMG 96 display.